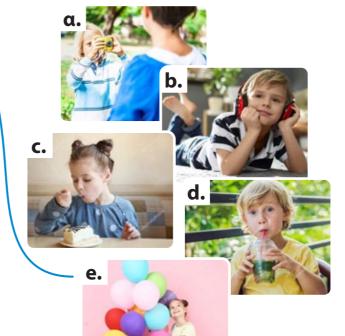

## A Complete the words. Match them with the pictures.

- 1. h o l d balloons
- 2. d \_\_\_\_\_\_ lemonade
- 3. t \_\_\_ \_\_ photos
- **4.** e \_\_\_ α cαke
- 5. | \_\_\_\_\_\_ to music