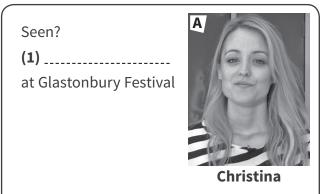

2 Dol Work with a partner. Complete the profiles with information from the film. Then watch the first part of the film again and check your answers.

| Seen? 5 Seconds of Summer and (2) | Harriet |
|-----------------------------------|---------|