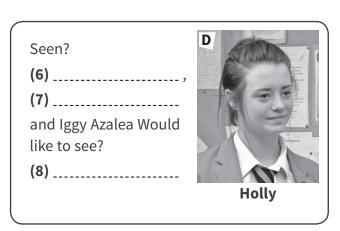

2 Dol Work with a partner. Complete the profiles with information from the film. Then watch the first part of the film again and check your answers.

| Seen? 5 Seconds of Summer and (2) | Harriet |
|-----------------------------------|---------|