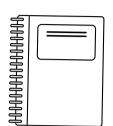

## 2 Read and circle.

1 Is it a pen? Yes, it is. / No, it isn't.

3 Is it a rubber? Yes, it is. / No, it isn't.

4 Is it a book? Yes, it is. / No, it isn't.

**5** Is it a pencil case? Yes, it is. / No, it isn't.