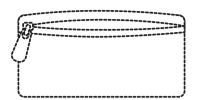

## 2 Read and circle.

1 Is it a pen? Yes, it is. / No, it isn't.

3 Is it a rubber? Yes, it is. / No, it isn't.

4 Is it a book? Yes, it is. / No, it isn't.

**5** Is it a pencil case? Yes, it is. / No, it isn't.