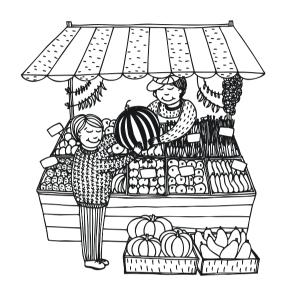

#### **Grammar Worksheet**

Name: Grade:

Spot the differences. Then write using *There isn't* any ... / There aren't any ... .

#### In picture A

- Picture B
- 1 There aren't any carrots.
- **4** \_\_\_\_\_\_ bread.
- **2** \_\_\_\_\_\_ banananas. **5** \_\_\_\_\_ crabs.
- **3** \_\_\_\_\_\_ tomatoes.
- 6 \_\_\_\_\_ fish.
- Write what you can't see around you.
  - 1 There isn't \_\_\_\_\_\_ around me.
  - 2 There aren't