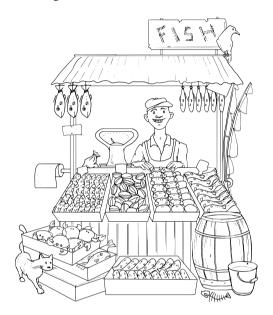

#### **Grammar Worksheet**

Name: Grade:

Spot the differences. Then write using *There isn't* any ... / There aren't any ... .

#### In picture A

- Picture B
- 1 There aren't any carrots.
- **4** \_\_\_\_\_\_ bread.
- **2** \_\_\_\_\_\_ banananas. **5** \_\_\_\_\_ crabs.
- **3** \_\_\_\_\_\_ tomatoes.
- 6 \_\_\_\_\_ fish.
- Write what you can't see around you.
  - 1 There isn't \_\_\_\_\_\_ around me.
  - 2 There aren't