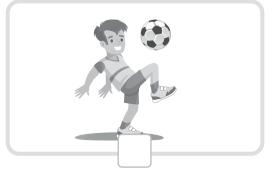

# Sports day

- Unscramble the sentences. Then number the pictures.
  - 1 like / Kate / would / play / to / piano / the Kate would like to play the piano
  - 2 would / football / play / to / Bob / like
  - 3 horseriding / go / Sue / to / would / like
  - 4 like / computer / would / Tim / to / on / the / play