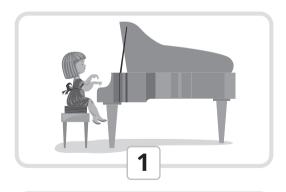

# Sports day

- Unscramble the sentences. Then number the pictures.
  - 1 like / Kate / would / play / to / piano / the Kate would like to play the piano
  - 2 would / football / play / to / Bob / like
  - 3 horseriding / go / Sue / to / would / like
  - 4 like / computer / would / Tim / to / on / the / play