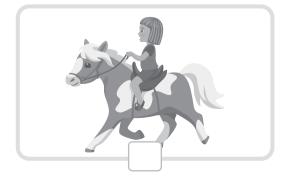

# Sports day

- Unscramble the sentences. Then number the pictures.
  - 1 like / Kate / would / play / to / piano / the Kate would like to play the piano
  - 2 would / football / play / to / Bob / like
  - 3 horseriding / go / Sue / to / would / like
  - 4 like / computer / would / Tim / to / on / the / play