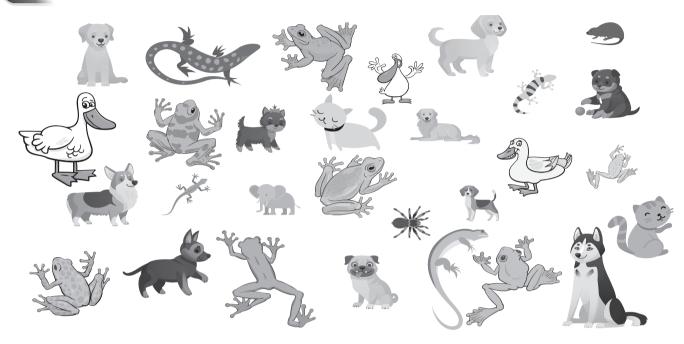

# Pet show

Count and write.

elephant spider rat cats ducks lizard frogs dogs

|   | - • 1 . |  |
|---|---------|--|
| 4 | spider  |  |
|   | SPIGCI  |  |