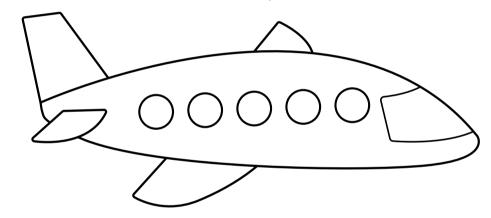

#### Read and draw the animals. Then write in, on, under.

- 1 A rat is \_\_\_\_\_ the plane.
- 2 A cat is \_\_\_\_\_ the plane.
- 3 An elephant is \_\_\_\_\_ the plane.
- **4** A dog \_\_\_\_\_ is \_\_\_\_ the plane.
- **5** A duck \_\_\_\_\_ is \_\_\_\_ the plane.