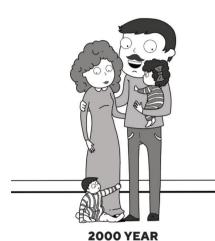

## His hair is eurly

Look at the picture and make sentences.

This is my family.

This is my mum.

long, curly 1 She's got \_\_\_\_\_

Look at this old photo of my family.

hair.

2 She's wearing a \_\_\_\_\_ dress.

This is my dad.

3 He's very \_\_\_\_\_\_.

4 He's got \_\_\_\_\_\_, \_\_\_\_

**5** He's got very \_\_\_\_\_\_ teeth.

## **Grammar Worksheet**

| lame:  |  |
|--------|--|
| irade: |  |

| This is my sister.                    |                |
|---------------------------------------|----------------|
| 6 Her hair's funny. It's              | ,              |
| This is me.                           |                |
| 7 I'm not thin, I'm a little          | •              |
| 8 I've got,                           | hair.          |
|                                       |                |
| Look at the second photo.             |                |
| This is us today. We look very di     | lifferent.     |
| 1 Mum's hair is                       | ·              |
| 2 Her skirt is                        | ·              |
| 3 Dad's hair is                       |                |
| 4 He doesn't have a moustache         | ne. He's got a |
| 5 He's not very thin. He's a little   | le             |
| 6 My sister's hair is                 | and            |
| <b>7</b> She's not tall or fat. She's | and            |
| What about me?                        |                |
| 8 My hair is                          | and            |
| 9 I'm not very tall too, I'm          |                |
| 10 I'm not fat, I'm                   |                |