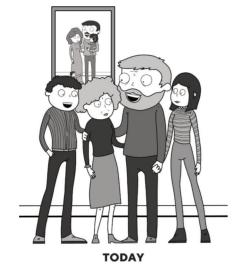

## **Grammar Worksheet**

| lame:  |  |
|--------|--|
| irade: |  |

| This is my sister.                    |                |
|---------------------------------------|----------------|
| 6 Her hair's funny. It's              | ,              |
| This is me.                           |                |
| 7 I'm not thin, I'm a little          | •              |
| 8 I've got,                           | hair.          |
|                                       |                |
| Look at the second photo.             |                |
| This is us today. We look very di     | lifferent.     |
| 1 Mum's hair is                       | ·              |
| 2 Her skirt is                        | ·              |
| 3 Dad's hair is                       |                |
| 4 He doesn't have a moustache         | ne. He's got a |
| 5 He's not very thin. He's a little   | le             |
| 6 My sister's hair is                 | and            |
| <b>7</b> She's not tall or fat. She's | and            |
| What about me?                        |                |
| 8 My hair is                          | and            |
| 9 I'm not very tall too, I'm          |                |
| 10 I'm not fat, I'm                   |                |