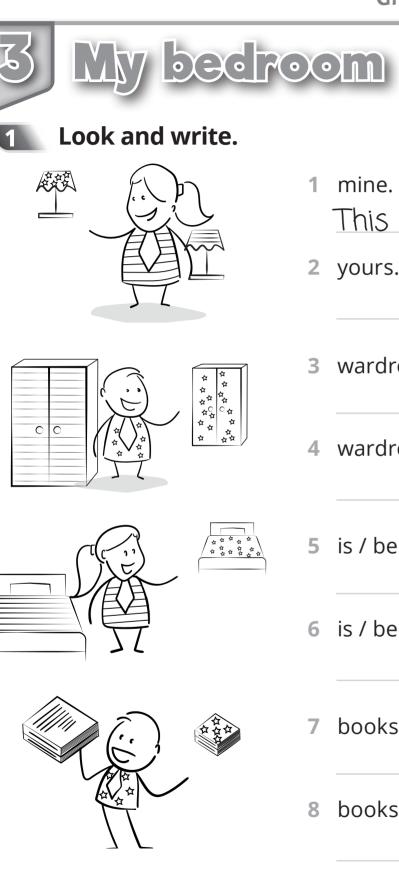

## **Grammar Workshe**

- 1 mine. / is / lamp / This This lamp is mine.
- 2 yours. / is / lamp / That
- 3 wardrobe / This / yours. / is
- 4 wardrobe / That / mine. / is
- 5 is / bed / This / mine.
- 6 is / bed / That / yours.
- 7 books / These / yours. / are
- 8 books / Those / mine. / are